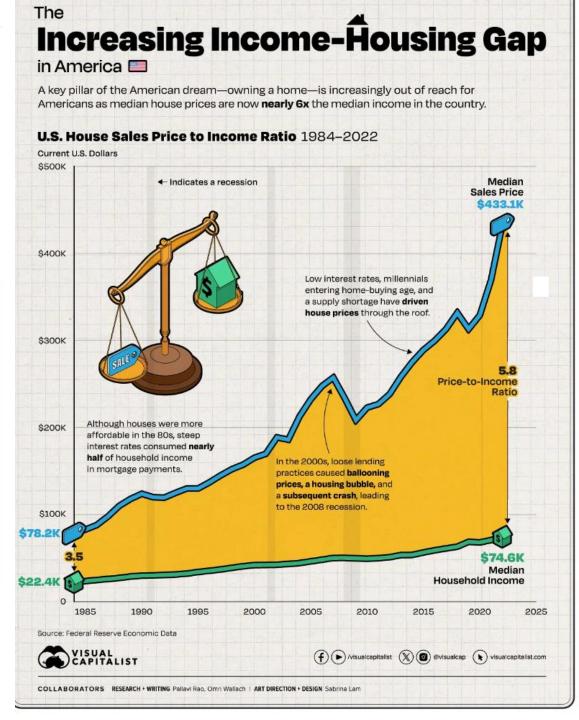

|         |           | Chero     | kee Co    | unty N    | ledian I  | Price A <sub>l</sub> | pprecia   | tion      |           |           |           |           |           |           |
|---------|-----------|-----------|-----------|-----------|-----------|----------------------|-----------|-----------|-----------|-----------|-----------|-----------|-----------|-----------|
|         |           |           | Median Sa | les Price |           |                      |           |           |           |           |           |           |           |           |
|         | 2011      | 2012      | 2013      | 2014      | 2015      | 2016                 | 2017      | 2018      | 2019      | 2020      | 2021      | 2022      | 2023      | 2024      |
| Jan     | \$150,000 | \$132,900 | \$154,900 | \$178,700 | \$207,260 | \$213,988            | \$219,115 | \$257,000 | \$275,000 | \$276,000 | \$330,000 | \$410,000 | \$430,000 | \$455,000 |
| Feb     | \$162,500 | \$134,875 | \$158,450 | \$182,750 | \$205,925 | \$201,000            | \$234,008 | \$259,950 | \$272,500 | \$287,500 | \$335,000 | \$401,932 | \$425,000 | \$460,980 |
| Mar     | \$144,000 | \$134,177 | \$167,000 | \$200,000 | \$200,000 | \$232,500            | \$250,000 | \$285,000 | \$275,000 | \$300,000 | \$351,880 | \$434,740 | \$435,000 | \$506,500 |
| Apr     | \$155,000 | \$155,000 | \$170,000 | \$180,000 | \$216,300 | \$228,000            | \$252,500 | \$269,900 | \$289,900 | \$309,745 | \$351,320 | \$436,465 | \$455,000 | \$492,613 |
| May     | \$154,000 | \$144,000 | \$177,500 | \$194,900 | \$215,000 | \$235,500            | \$251,153 | \$277,500 | \$290,000 | \$294,550 | \$368,515 | \$460,000 | \$450,000 | \$485,000 |
| Jun     | \$150,000 | \$156,000 | \$189,500 | \$200,000 | \$222,000 | \$233,000            | \$256,200 | \$273,000 | \$290,000 | \$314,000 | \$383,000 | \$465,000 | \$462,500 | \$505,750 |
| Jul     | \$149,950 | \$146,000 | \$188,000 | \$191,000 | \$219,500 | \$225,000            | \$252,750 | \$269,700 | \$310,000 | \$315,161 | \$376,325 | \$437,500 | \$480,000 | \$482,900 |
| Aug     | \$152,740 | \$152,550 | \$176,500 | \$197,500 | \$207,075 | \$234,750            | \$240,000 | \$279,880 | \$300,000 | \$324,900 | \$375,000 | \$450,000 | \$459,950 | \$494,980 |
| Sep     | \$133,000 | \$153,500 | \$181,000 | \$191,750 | \$206,000 | \$219,000            | \$243,000 | \$284,500 | \$300,000 | \$321,245 | \$390,000 | \$445,000 | \$480,000 |           |
| Oct     | \$140,000 | \$149,900 | \$170,000 | \$194,000 | \$196,200 | \$224,900            | \$247,860 | \$273,000 | \$283,000 | \$327,000 | \$400,000 | \$415,000 | \$470,000 |           |
| Nov     | \$138,475 | \$165,000 | \$190,000 | \$206,915 | \$213,000 | \$237,500            | \$254,000 | \$268,450 | \$285,000 | \$335,450 | \$390,000 | \$425,000 | \$476,900 |           |
| Dec     | \$155,000 | \$159,000 | \$185,000 | \$200,000 | \$208,550 | \$230,000            | \$250,000 | \$272,500 | \$308,000 | \$330,000 | \$408,197 | \$425,738 | \$441,203 |           |
| Average | \$148,722 | \$148,575 | \$175,654 | \$193,126 | \$209,734 | \$226,262            | \$245,882 | \$272,532 | \$289,867 | \$311,296 | \$371,603 | \$433,865 | \$455,463 | \$485,465 |
|         | % Change  | -0.10%    | 18.23%    | 9.95%     | 8.60%     | 7.88%                | 8.67%     | 10.84%    | 6.36%     | 7.39%     | 19.37%    | 16.75%    | 4.98%     | 6.59%     |

#### Median Sales Price Cherokee County \$525,000 \$485,465 \$475,000 \$455,463 \$433,865 \$425,000 \$375,000 \$371,603 \$325,000 \$311,296 \$289,867 \$275,000 \$272,532 \$245,882 \$226,262 \$225,000 \$209,734 \$193,126 \$175,654 \$175,000 \$148,722 \$148,575 \$125,000 1/1/11 1/1/12 1/1/13 1/1/14 1/1/15 1/1/16 1/1/17 1/1/18 1/1/19 1/1/20 1/1/21 1/1/22